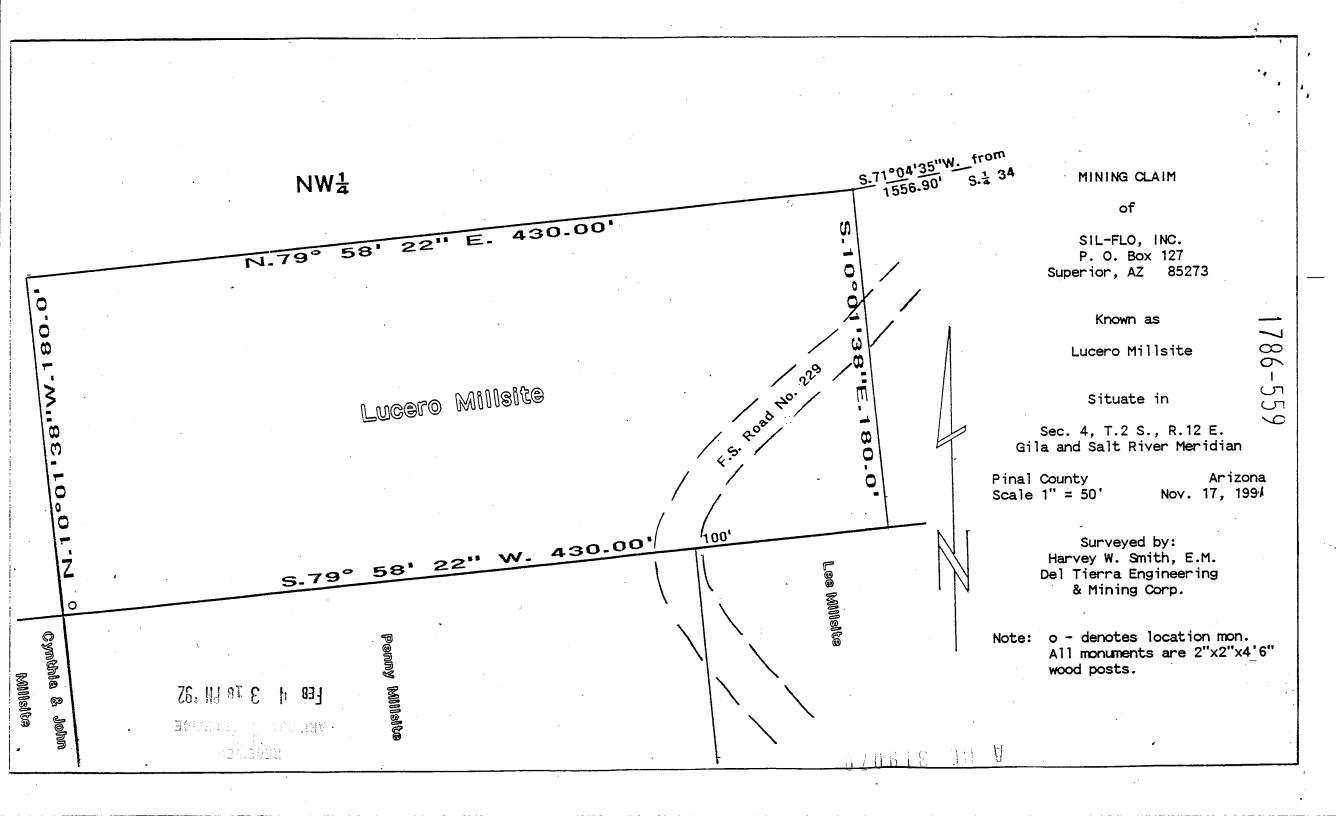

# RECEIPT AND ACCOUNTING ADVICE

SM/AZ NO. 1731825

Subject:

LOCATION NOTICE (1)

LUCERO

Applicant:

SIL-FLO, INC. P. O. BOX 127

SUPERIOR, AZ 85273